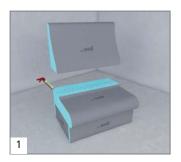

## wedi system components:

- Sanoasa *Collina <sup>linea</sup>* wellness bench
- wedi *Tools* self-adhesive reinforcement tape
- wedi 610 adhesive sealant • wedi sealing tape

When using multi-part bench elements, these should be assembled before placement of the individual benches.

When using benches without corner elements, these should be mitred.

Connect the bench elements by using wedi 610 adhesive sealant ...

... to create the desired bench shape and size.

Apply wedi Tools reinforcement tape to all joints of the bench elements.