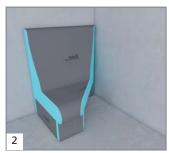

When using benches without corner elements, these should be mitred.

Connect the bench elements by using wedi 610 adhesive sealant ...

... to create the desired bench shape and size.

Apply wedi Tools reinforcement tape to all joints of the bench elements.