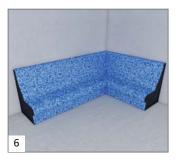

mbination of seats can be created. Straight benches, corner benches or smooth finishes – your bathrooms and wellness facilities will get an individual appearance. The following instructions use the Sanoasa Collina bench elements as an example.

## wedi system components:

- Sanoasa *Collina <sup>linea</sup>* wellness bench
- wedi *Tools* self-adhesive reinforcement tape
- wedi 610 adhesive sealant • wedi sealing tape



When using multi-part bench elements, these should be assembled before placement of the individual benches.



When using benches without corner elements, these should be mitred.



Connect the bench elements by using wedi 610 adhesive sealant ...



... to create the desired bench shape and size.



Apply wedi Tools reinforcement tape to all joints of the bench elements.



Then, the bench elements can be individually tiled.