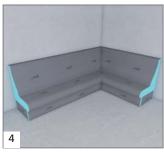

When using benches without corner elements, these should be mitred.

Connect the bench elements by using wedi 610 adhesive sealant ...

... to create the desired bench shape and size.

Apply wedi Tools reinforcement tape to all joints of the bench elements.