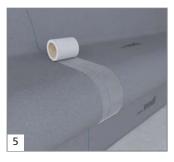

When using benches without corner elements, these should be mitred.

Connect the bench elements by using wedi 610 adhesive sealant ...

... to create the desired bench shape and size.

Apply wedi Tools reinforcement tape to all joints of the bench elements.