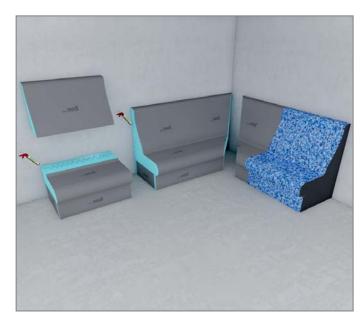

## wedi system components:

- Sanoasa *Collina <sup>linea</sup>* wellness bench
- wedi *Tools* self-adhesive reinforcement tape
- wedi 610 adhesive sealant • wedi sealing tape

When using multi-part bench elements, these should be assembled before placement of the individual benches.

Then, the bench elements can be individually tiled.