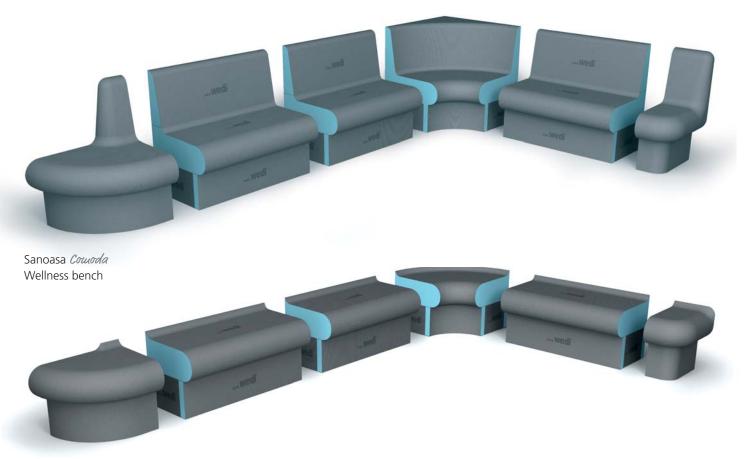

## Bench elements

Sanoasa *Forwa* Wellness bench

Sanoasa *Forma <sup>linea</sup>* Wellness bench

Sanoasa *Collina* Wellness bench

Sanoasa *Collina <sup>linea</sup>* Wellness bench

## Modular bench elements

Sanoasa *Bellina* Wellness bench

## Sanoasa *Collina <sup>linea</sup>* | Bench element

Sanoasa benches are available in a multitude of designs so that almost any combination of seats can be created. Straight benches, corner benches or smooth finishes – your bathrooms and wellness facilities will get an individual appearance. The following instructions use the Sanoasa Collina bench elements as an example.